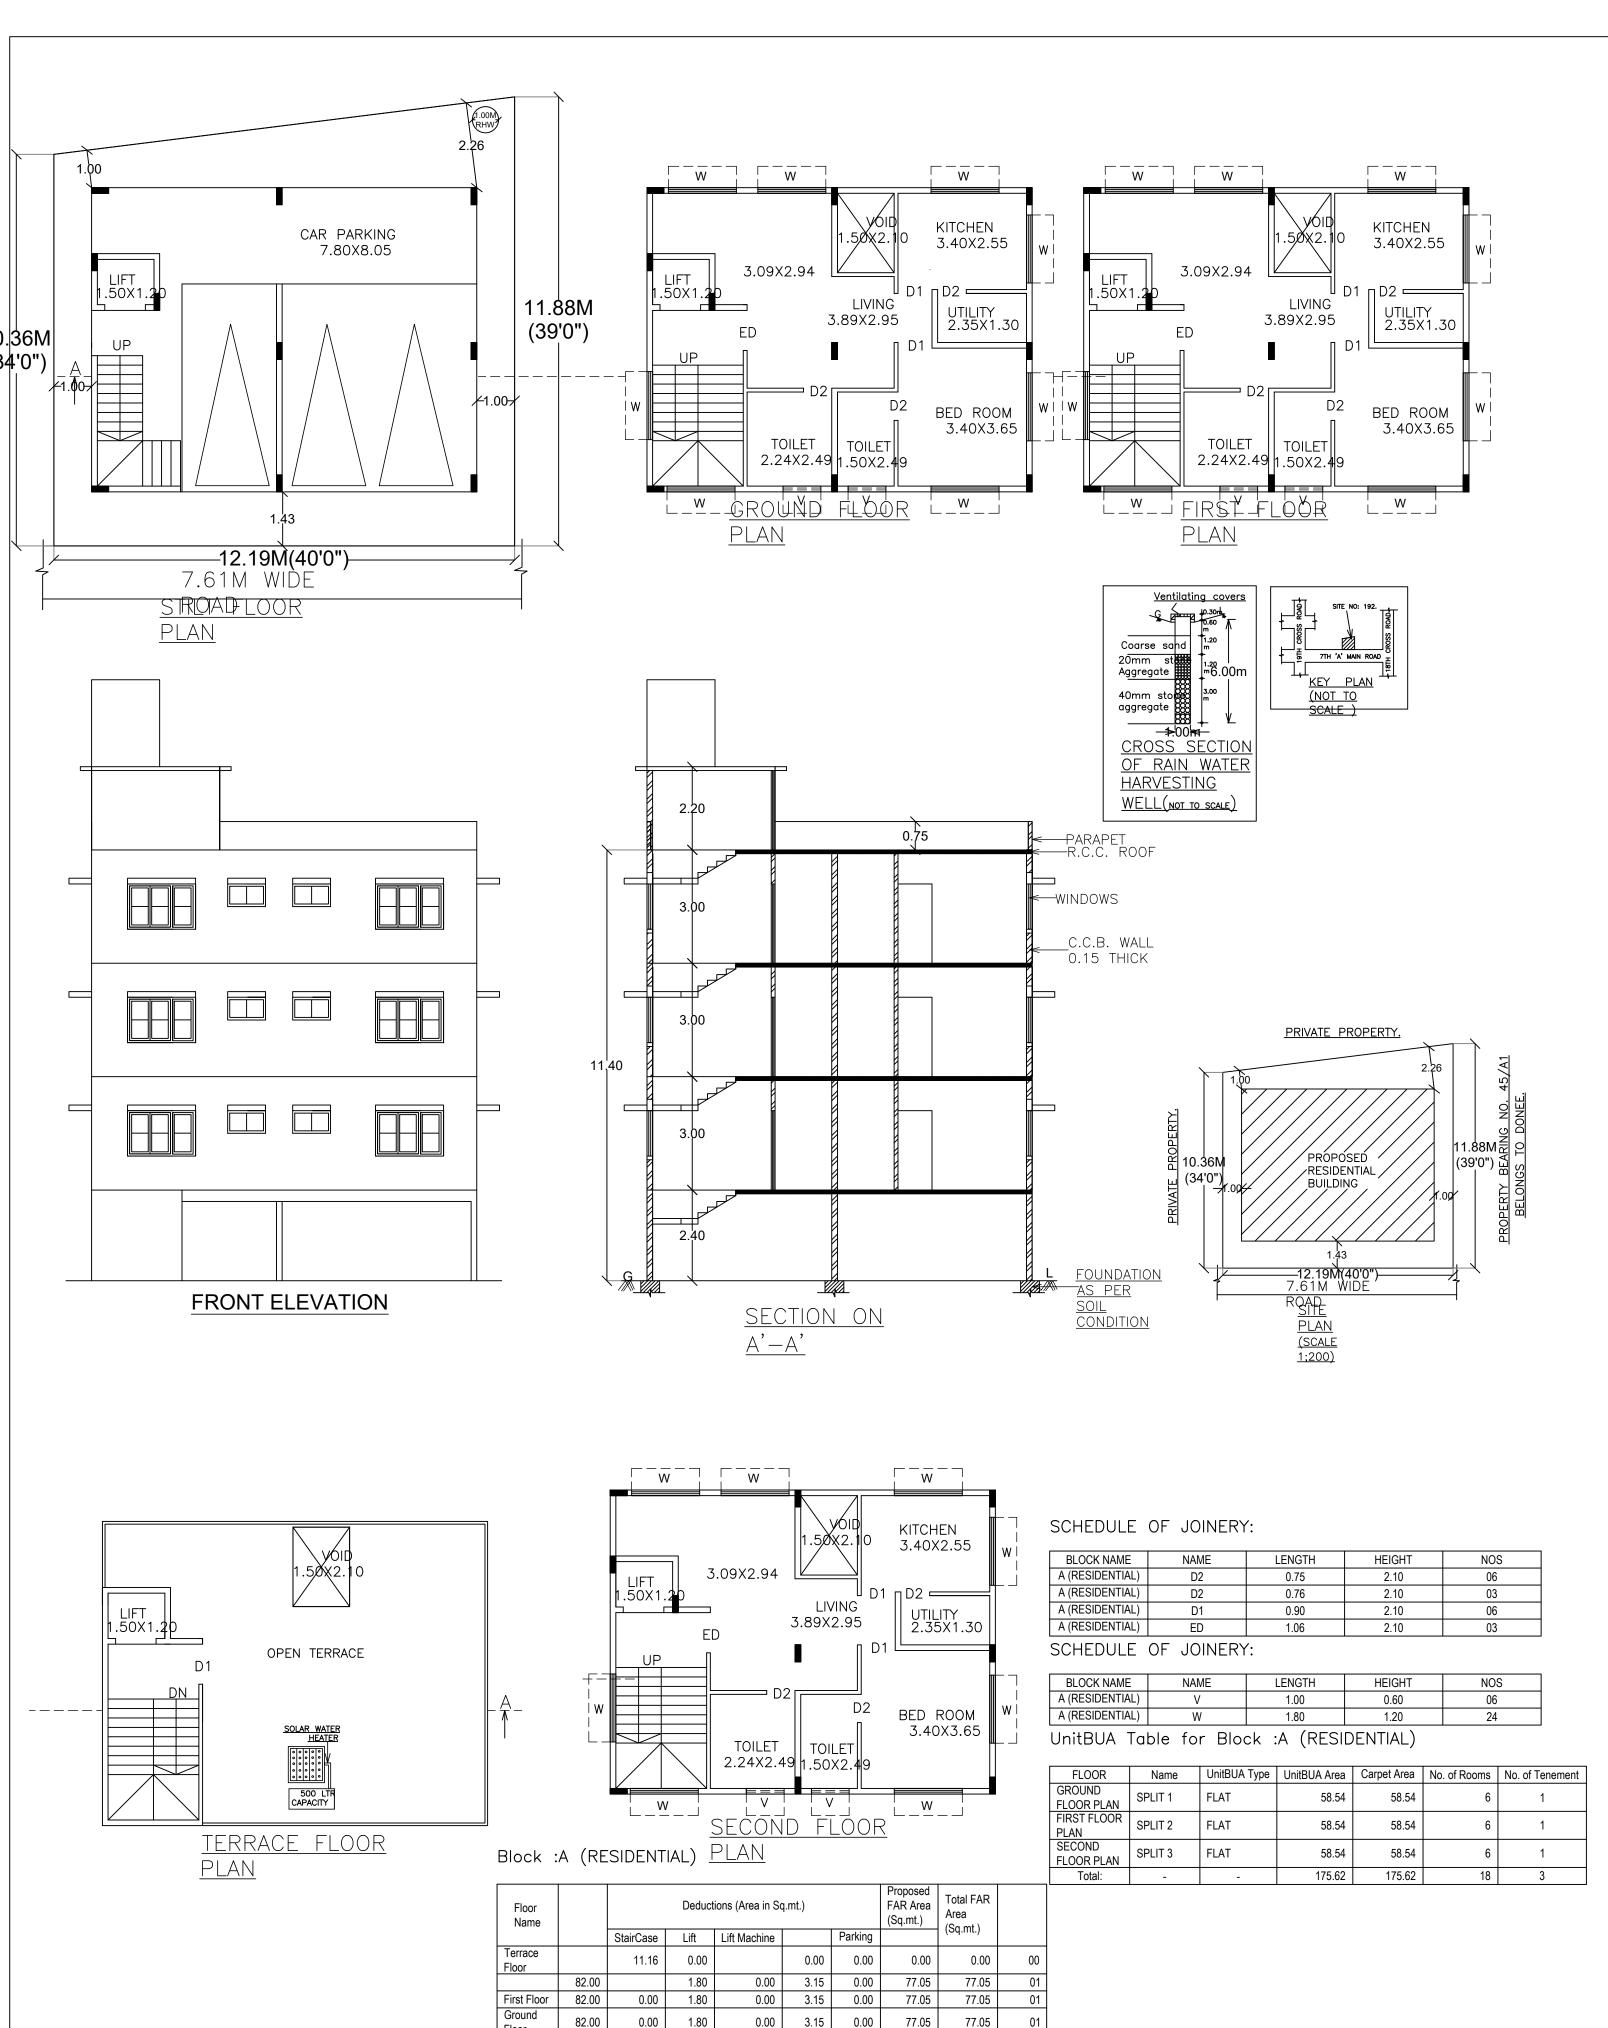

Board"should be strictly adhered to

workers engaged by him.

workers Welfare Board".

13/11/2019

This Plan Sanction is issued subject to the following conditions

| Block Name      | Block Use   | Block SubUse                | Block Structure        | Block Land Use<br>Category |  |
|-----------------|-------------|-----------------------------|------------------------|----------------------------|--|
| A (RESIDENTIAL) | Residential | Plotted Resi<br>development | Bldg upto 11.5 mt. Ht. | R                          |  |

Required Parking(Table 7a)

| Block              | Туре        | SubUse                      | Area<br>(Sq.mt.) | Units |       | Car        |       |       |
|--------------------|-------------|-----------------------------|------------------|-------|-------|------------|-------|-------|
| Name               |             |                             |                  | Reqd. | Prop. | Reqd./Unit | Reqd. | Prop. |
| A<br>(RESIDENTIAL) | Residential | Plotted Resi<br>development | 50 - 225         | 1     | 1     | 1          | 3     | -     |
|                    | Total :     |                             | -                | •     | •     | -          | 3     | 3     |

Parking Check (Table 7b)

| Vehicle Type  | Re                | eqd.  | Achieved |               |  |  |
|---------------|-------------------|-------|----------|---------------|--|--|
| verlicie Type | No. Area (Sq.mt.) |       | No.      | Area (Sq.mt.) |  |  |
| Car           | 3                 | 41.25 | 3        | 41.25         |  |  |
| Total Car     | 3                 | 41.25 | 3        | 41.25         |  |  |
| TwoWheeler    | -                 | 13.75 | 0        | 0.00          |  |  |
| Other Parking | -                 | -     | -        | 33.61         |  |  |
| Total         |                   | 55.00 |          | 74.86         |  |  |

## FAR &Tenement Details

| Block              | No. of<br>Same Bldg | Total Built<br>Up Area |           | Deductio | ns (Area in S   | Sq.mt.) |         | Proposed<br>FAR Area<br>(Sq.mt.) | Total FAR<br>Area | Tnmt (No.) |
|--------------------|---------------------|------------------------|-----------|----------|-----------------|---------|---------|----------------------------------|-------------------|------------|
|                    | Carrie Blug         | (Sq.mt.)               | StairCase | Lift     | Lift<br>Machine | Void    | Parking | Resi.                            | (Sq.mt.)          |            |
| A<br>(RESIDENTIAL) | 1                   | 340.96                 | 11.16     | 7.20     | 1.80            | 9.45    | 74.86   | 231.15                           | 236.49            | 03         |
| Grand<br>Total:    | 1                   | 340.96                 | 11.16     | 7.20     | 1.80            | 9.45    | 74.86   | 231.15                           | 236.49            | 3.00       |